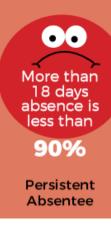

Data shows that pupils with the highest attainment rates at the end of Key Stage 2 also have higher attendance over the Key Stage.