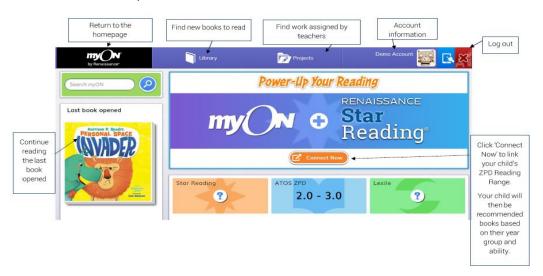

books available can be tailored to children's interests and will allow your child to read books independently or together as a family.

Please ensure that you are checking the books your child is reading, as there is open access to many genres and age ranges.

## How can my child login?

- 1. Go to <a href="https://www.myon.co.uk/login/index.html">https://www.myon.co.uk/login/index.html</a> and click login
- Enter your child's school name -Reigate Park Primary School
- Enter your child's username and password (these details are the same as their AR login)
- When your child logs into MyON for the very first time, they will be asked to complete an Interests Inventory so that MyON can recommend books based on their interests.



Here is an example of what a child would see on their account.



## How can MyON be accessed?

MyON can be accessed through a laptop, tablet or smart phone. Please make sure you use the correct site (<a href="https://www.myon.co.uk/login/index.html">https://www.myon.co.uk/login/index.html</a>) otherwise the logins will not work. Please contact your childs class teacher if you do not have your childs log in details.

For a video tutorial of MyON, please click the link below

https://videos.renaissance.com/watch/ssFhSEWAanAHpcDtPCzmCp?